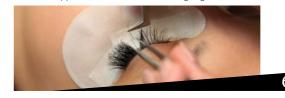

# CAMELLIA LASH SET SBS

The application of moisturizing Lint Free Eye Patch is easy due to the ergonomic and comfortable design. Use it under the lower eyelashes.

Clean the lashes with Lash Prep, wood sticks and applicators.

With Medical tape or Eyelash coverage tape the lower eyelashes to avoid the upper and lower lashes stick together. Lift up the upper eyelid with medical tape for the better isolation of inner lashes.

Use the Isolation tweezers to separate the lashes and apply the Camellia lashfan to a natural lash with Vulome tweezers 4D/Universal tweezers.

The Camellia Lash tray has a special design, at the top of the tray a plastic plate can be placed and even in multiple rows the lashes on it. The lashes spread in fan and the different lengths of the lashes can be seen. It's help to speed up picking up fans and your work.