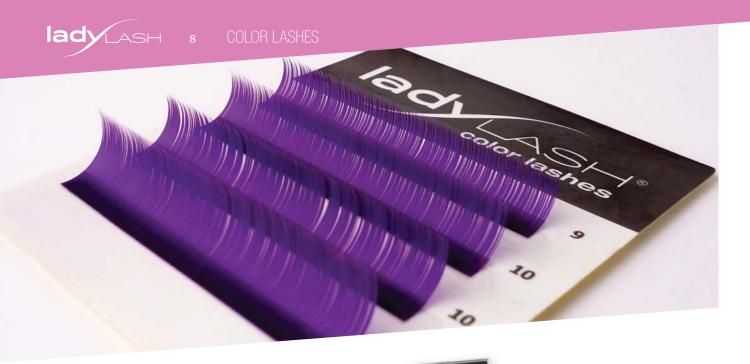

# COLOR LASHES PURPLE, GREEN, BLUE COLOR

4 rows / box

C és D curve 0.10 and 0.15 mm thickness 9-11 mm length

Light weight, stainless steel tweezers for appilcation with black enamel.