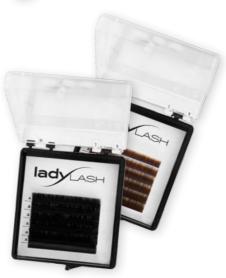

# CLASSIC LASHES MIXED SIZE - BLACK

Classic, one-to-one technic. 16 rows / box

B/C/D curve 0.12 and 0.15 mm thickness 6-15 mm length

Classic, one-to-one technic.

B/C/D curve 0.15 mm thickness 6-15 mm length

16 rows / box

# CLASSIC LASHES REFILL - BLACK

Refill box to classic technic.

6 rows / box B/C/D curve

0.12 and 0.15 mm thickness 9-12 mm length

# CLASSIC LASHES REFILL - BROWN

Refill box to classic technic. 6 rows / box

B/C/D curve 0.15 mm thickness 9-12 mm length