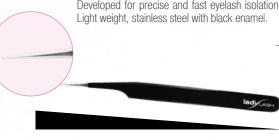

# **ISOLATION TWEEZERS**

Developed for precise and fast eyelash isolation, Light weight, stainless steel with black enamel.