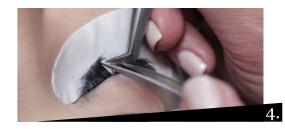

With Medical tape or Eyelash coverage tape the lower eyelashes to avoid the upper and lower lashes stick together. Lift up the upper eyelid with medical tape for the better isolation of inner lashes.

Use the Isolation tweezers to separate the lashes and apply the Camellia lashfan to a natural lash with Vulome tweezers 4D/Universal tweezers.

The Camellia Lash tray has a special design, at the top of the tray a plastic plate can be placed and even in multiple rows the lashes on it. The lashes spread in fan and the different lengths of the lashes can be seen. It's help to speed up picking up fans and your work.