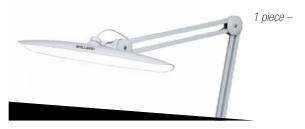

### **BRILL PRO** TABLE LAMP

24W extra wide headed LED table lamp with mounting panel, 4 step dimmable brightness control, foldable body and adjustable head.