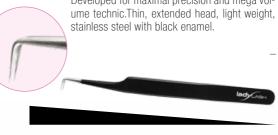

# **ISOLATION TWEEZERS**

Developed for precise and fast eyelash isolation, Light weight, stainless steel with black enamel.

# **ISOLATION TWEEZERS**

For eyelash isolation.