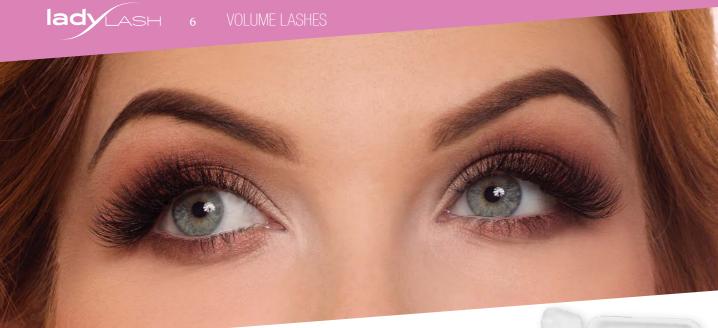

# **VOLUME TECHNIC**

The volume technic is the key to the application of more lashes to one natural lash. We call this technic 2D, 3D, 4D etc. according to the number of applied lashes to one natural lash. In our superlight and thin Mixed Size Volume Lash sortiment you surely find the proper to your quests.

# **VOLUME LASHES** MIXED SIZE - BLACK

Volume technic. 16 rows / box

C / D / D+ curve 0.03/0.05/0.07/0.10 mm thickness 6-15 mm length

> 0.07 and 0.10 mm -0.03 and 0.05 mm -