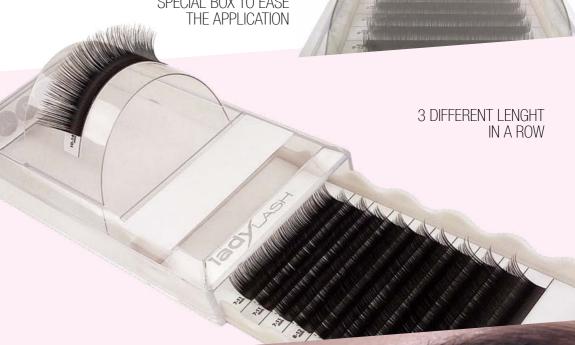

# CAMELLIA LASH

Camellia lash combines the spectacle of volume technic with the natural look. The different lengths of Camellia lashes imitate the natural growth cycle of lashes. In the special tray of Camellia, in each row 3 different lengths can be found, applicate they lashes together and get the most natural lash set so far.

# **CAMELLIA LASHES**

3 different lenght in a row. 12 rows / box

B/C/D curve 0.05 and 0.07 mm thickness 7-11, 8-12, 9-13, 10-14 mm length

Black color!

lady LAS

SPECIAL BOX TO EASE

The Camellia Lash tray has a special design, at the top of the tray a plastic plate can be placed and even in multiple rows the lashes on it. The lashes spread in fan and the different lengths of the lashes can be seen. It's help to speed up picking up fans and your work.