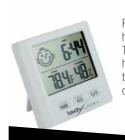

# TEMPERATURE AND **HUMIDITY METER**

For setting the optimum temperature and humidity required for the eyelash extension. The data is updated every 10 seconds, it has Celsius, Fahrenheit and calendar function. It is equipped with 12/24 hour time display. 1 x 1.5V AAA battery.

1 piece –