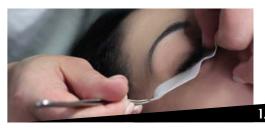

# CAMELLIA LASH SET SBS

The application of moisturizing Lint Free Eye Patch is easy due to the ergonomic and comfortable design. Use it under the lower eyelashes.

Clean the lashes with Lash Prep, wood sticks and applicators.

With Medical tape or Eyelash coverage tape the lower eyelashes to avoid the upper and lower lashes stick together. Lift up the upper eyelid with medical tape for the better isolation of inner lashes.

Use the Isolation tweezers to separate the lashes and apply the Camellia lashfan to a natural lash with Vulome tweezers 4D/Universal tweezers.