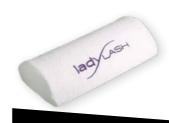

# LADYLASH **NECKPILLOW**

Comfortable, soft pillow. Provides comfort and support during eyelash extension.

1 piece –