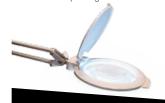

# MAGNIFYING LED LAMP

Touch-sensitive brightness control. The head can be rotated. With magnifying glass, you can see everything in 3 times bigger without any distortion! The package includes a network adapter and mounting panel.

1 piece –