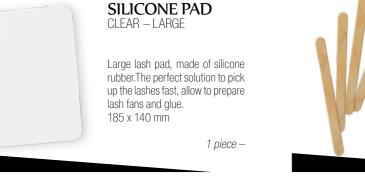

# LASH STANDS

Lash pad, made of silicone rubber. The perfect solution to pick up the lashes fast. 50 x 70 mm

1 piece –

Oil free make up remover tissue for salon work and home aftercare.

20 pcs / package -

### **WOOD STICKS** FOR LASH PREP

Use for Lash prep, put under the natural lashes to protect them and the eyes from Lash prep.

25 pcs / package -