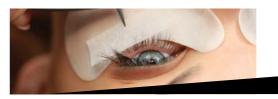

# 2D-3D VOLUME LASH SET SBS

Degrease the lashes with Lash Prep degreasing liquid and applicator.

Clean the lashes and eyelids With Makeup Remover Tissue.

Apply moisturizing Lint Free Eye Patch gel pad beneath the lower eyelashes to avoid inflammation or edema.

Brush the lashes with Mascara Brush for the easier isolation.

With Medical tape or Eyelash coverage tape the lower eyelashes to avoid the upper and lower lashes sticking together.

Isolate the lashes and apply the lash fan made by Volume tweezers 4D.

At the end brush again the lashes to check the set.