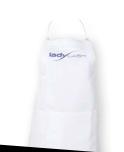

# LADYLASH **APRON**

White color, feminine, elegant apron with pocket.

1 piece –