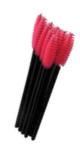

### **MASCARA BRUSH** BLACK

Use for brushing and separate the lashes before, during and after the lash application. Give your guests as gift for home care.

10 pcs / package -

# MASCARA BRUSH

Use for brushing and separate the lashes before, during and after the lash application. Give your guests as gift for home care.

10 pcs / package -