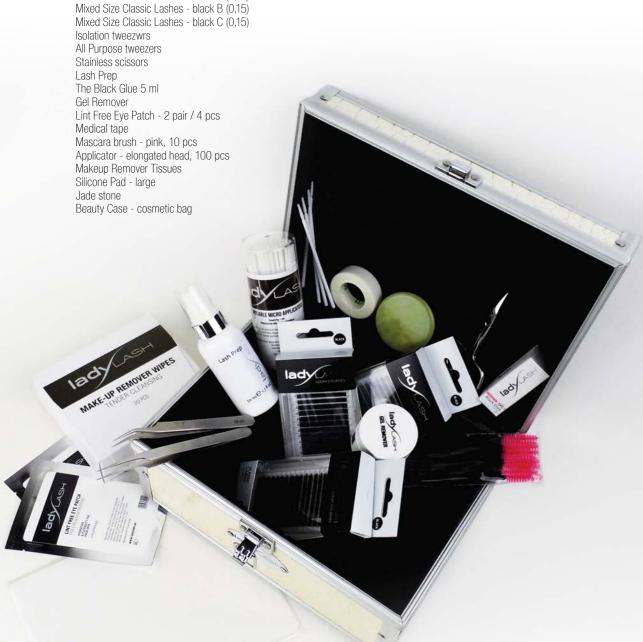

# LADYLASH STARTER KIT

The kit contains every tool and product what you need for start learning lash application. Approx. 50 sets of lashes can built from the kit.

### The kit contains:

Mixed Size Classic Lashes - black B (0,12)