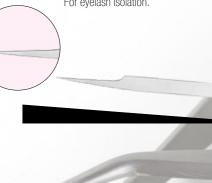

box

B/C/D curve 0.05 and 0.07 mm thickness 7-11, 8-12, 9-13, 10-14 mm length

Black color!

lady LAS



SPECIAL BOX TO EASE









# COLOR LASHES PURPLE, GREEN, BLUE COLOR

4 rows / box

C és D curve 0.10 and 0.15 mm thickness 9-11 mm length





Light weight, stainless steel tweezers for appilcation with black enamel.



# **VOLUME TWEEZERS 4D**BLACK - MEGA VOLUME TECHNIC

Developed for maximal precision and mega vol-



# **ISOLATION TWEEZERS**

Developed for precise and fast eyelash isolation, Light weight, stainless steel with black enamel.



# STAINLESS SCISSORS

For cutting medical tape.

# **ALL PURPOSE TWEEZERS**

High quality, professional application tweezers for classic technic.



# VOLUME TWEEZERS 4D UNIVERSAL TWEEZERS



# **ISOLATION TWEEZERS**

For eyelash isolation.









# LASH PREP

Sanitizer and degreaser liquid for preparing the natural lashes. Big package with practical pump.

50 ml -

# THE BLACK GLUE



2-3 secs drying time combined with more adhesive strength. Extreme strength with low evaporation and odor. Optimal choice for beginners in order to create extremely durable eyelash sets.

5 ml -

# SPEED UP GLUE



1 sec. glue to speed up your work. Low evaporative adhesive developed for Volume technic and more experienced stylists. Duration 5-6 weeks.

5 ml -

# **GEL REMOVER**



Thick gelish consistency remover. It does not contain additives, preservatives, dyes and fragrance. Reduce the occurency of allergic reactions. The dissolution time is 8-10 minutes.

15 g -

# **MEDICAL TAPE**



For the protection of the lower lashes from glue.

1