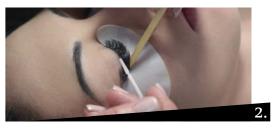

# 2D-3D VOLUME LASH SET SBS

Degrease the lashes with Lash Prep degreasing liquid and applicator.

Clean the lashes and eyelids With Makeup Remover Tissue.

Apply moisturizing Lint Free Eye Patch gel pad beneath the lower eyelashes to avoid inflammation or edema.

Brush the lashes with Mascara Brush for the easier isolation.

With Medical tape or Eyelash coverage tape the lower eyelashes to avoid the upper and lower lashes sticking together.

Isolate the lashes and apply the lash fan made by Volume tweezers 4D.