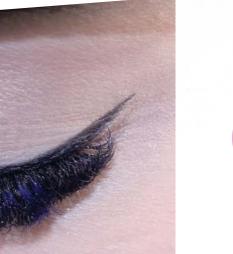

LUXURY EYELASH EXTENSION WITH INVISIBLE APPLICATION

Wide range of lashes and accessories provide the proper supplies to the preparation and construction process and also to the home after-care. Among our lash products you will find the suitable for every set from the classic lashes through the color lashes to mega volume lashes.

The LadyLash lashes are made from lightweight, antiallergic synthetic materials so they fully look like real, natural eyelashes. The false lashes are durable and resistant to external influences.

Our materials represent the international high quality and follow the latest trends in classic, volume and mega volume technic. Our latest novelty, the Camellia lashes already has great success among the women, the special technic provides a totally new look with its different length of lashes. Also the revolutionary 3 layer lash extension technic and the lower lash application technic are in the LadyLash education palett.