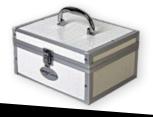

# **BEAUTY CASE** COSMETIC BAG

White snakeskin effect, chrome base with removable inside walls to protect the products. 24x18x12 cm

1 piece –