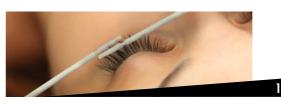

# 2D-3D VOLUME LASH SET SBS

Degrease the lashes with Lash Prep degreasing liquid and applicator.

Clean the lashes and eyelids With Makeup Remover Tissue.

Apply moisturizing Lint Free Eye Patch gel pad beneath the lower eyelashes to avoid inflammation or edema.

Brush the lashes with Mascara Brush for the easier isolation.

With Medical tape or Eyelash coverage tape the lower eyelashes to avoid the upper and lower lashes sticking together.

Isolate the lashes and apply the lash fan made by Volume tweezers 4D.

# CAMELLIA LASH SET SBS

The application of moisturizing Lint Free Eye Patch is easy due to the ergonomic and comfortable design. Use it under the lower eyelashes.

Clean the lashes with Lash Prep, wood sticks and applicators.

With Medical tape or Eyelash coverage tape the lower eyelashes to avoid the upper and lower lashes stick together. Lift up the upper eyelid with medical tape for the better isolation of inner lashes.

Use the Isolation tweezers to separate the lashes and apply the Camellia lashfan to a natural lash with Vulome tweezers 4D/Universal tweezers.