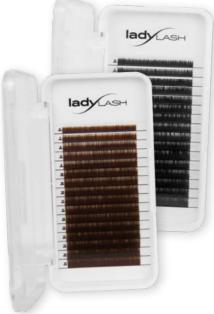

# CLASSIC LASHES MIXED SIZE - BLACK

Classic, one-to-one technic. 16 rows / box

B/C/D curve 0.12 and 0.15 mm thickness 6-15 mm length

Classic, one-to-one technic.

B/C/D curve 0.15 mm thickness 6-15 mm length

16 rows / box