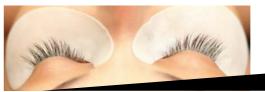

# LINT FREE EYE PATCH

Moisturizing, inflammatory calming gel pads with ergonomic design. Use for each application to support the tweezers.

1 pair / package -

# 2D-3D VOLUME LASH SET SBS

Degrease the lashes with Lash Prep degreasing liquid and applicator.

Clean the lashes and eyelids With Makeup Remover Tissue.

Apply moisturizing Lint Free Eye Patch gel pad beneath the lower eyelashes to avoid inflammation or edema.

# CAMELLIA LASH SET SBS

The application of moisturizing Lint Free Eye Patch is easy due to the ergonomic and comfortable design. Use it under the lower eyelashes.

Clean the lashes with Lash Prep, wood sticks and applicators.